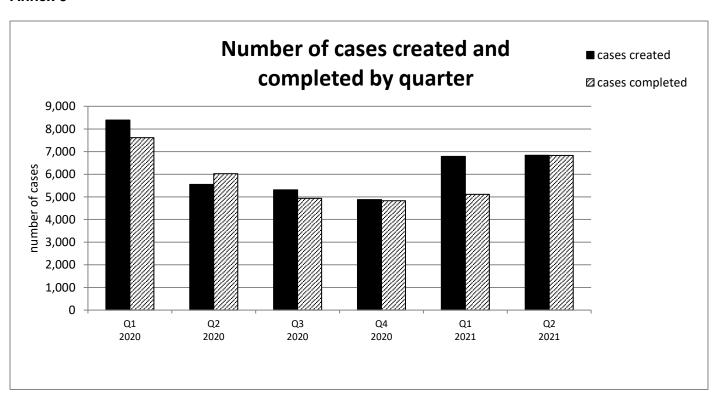

|       |  |
| Starters                                 | 40 days                            | 100.00%                   | 71.21%                   | 82.49%                   | 72.53%                   |       |  |
|                                          |                                    |                           |                          |                          |                          |       |  |
|                                          | Total Cases Processed              | 2342                      | 2319                     | 5167                     | 4425                     |       |  |

| RAG key |               |
|---------|---------------|
| Red     | Less than 75% |
| Amber   | 75 - 89%      |
| Green   | 90 - 100%     |

## Annex 4



## Annex 5