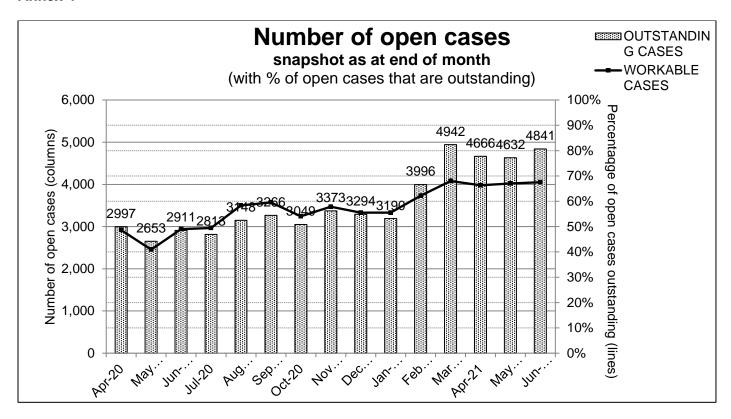

| 0.00%                    |       |  |
| Starters                                 | 40 days                            | 100.00%                   | 71.21%                   | 82.49%                   | 72.53%                   |       |  |
|                                          |                                    |                           |                          |                          |                          |       |  |
|                                          | Total Cases Processed              | 2342                      | 2319                     | 5167                     | 4425                     |       |  |

| RAG key |               |
|---------|---------------|
| Red     | Less than 75% |
| Amber   | 75 - 89%      |
| Green   | 90 - 100%     |

## Annex 4



## Annex 5